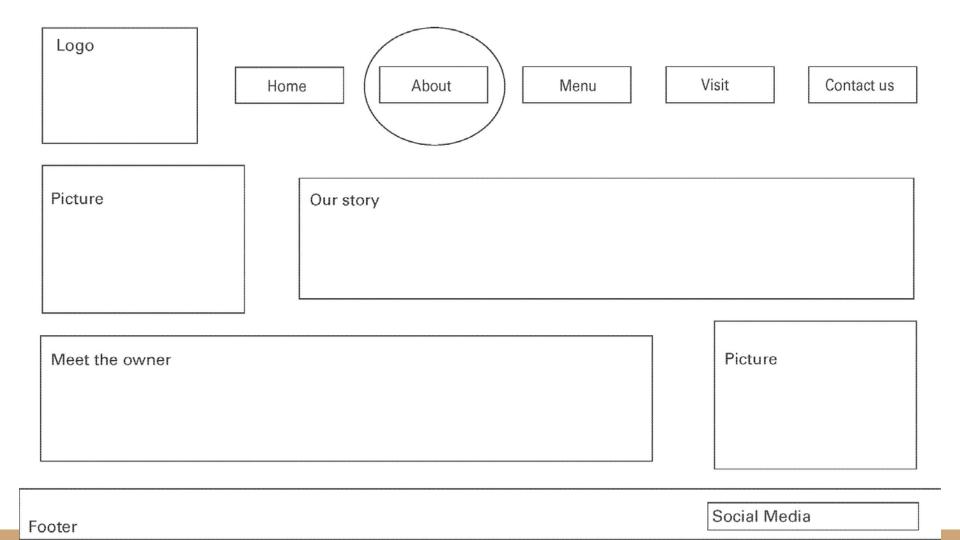

## 5 Goals

- The goal for the redesign is to make the Undergrind Cafe website stand out against all of the other cafes in the area.
- 2. The website needs to be stylish, tasteful and balanced.
- The website must contain all of the relevant information.
- 4. The logo needs to be redesigned.
- 5. The website's overall aesthetic needs an update.

# New Logo & Name

Footer

Social Media

Footer

Social Media