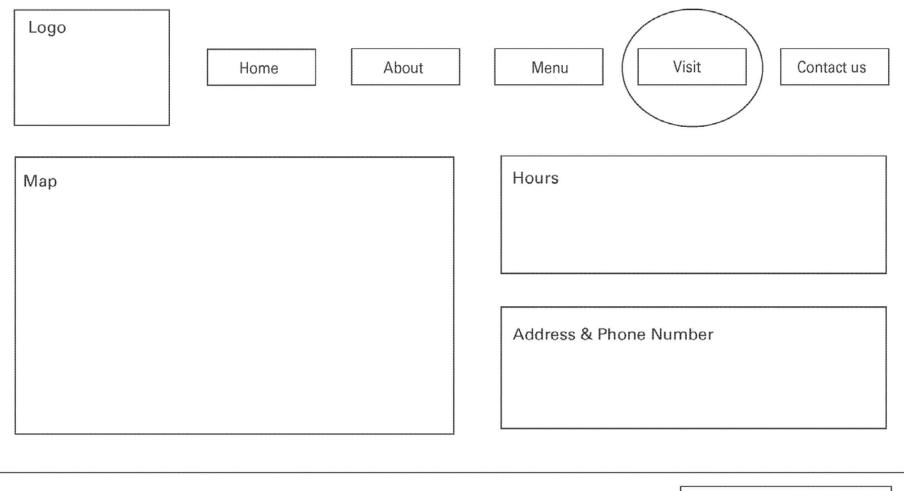

## 5 Goals

- The goal for the redesign is to make the Undergrind Cafe website stand out against all of the other cafes in the area.
- 2. The website needs to be stylish, tasteful and balanced.
- The website must contain all of the relevant information.
- 4. The logo needs to be redesigned.
- 5. The website's overall aesthetic needs an update.

# New Logo & Name

Footer

Social Media

Footer

Social Media