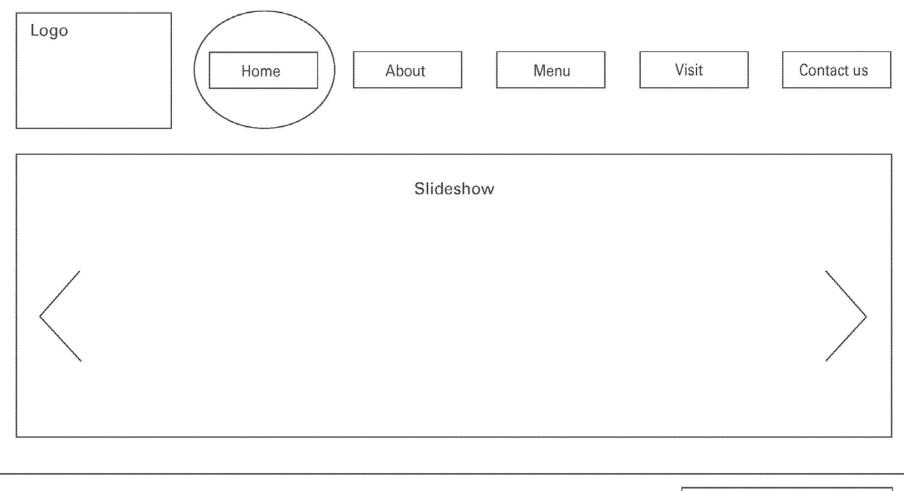

## 5 Goals

- The goal for the redesign is to make the Undergrind Cafe website stand out against all of the other cafes in the area.
- 2. The website needs to be stylish, tasteful and balanced.
- The website must contain all of the relevant information.
- 4. The logo needs to be redesigned.
- 5. The website's overall aesthetic needs an update.

# New Logo & Name

Footer

Social Media

Footer

Social Media