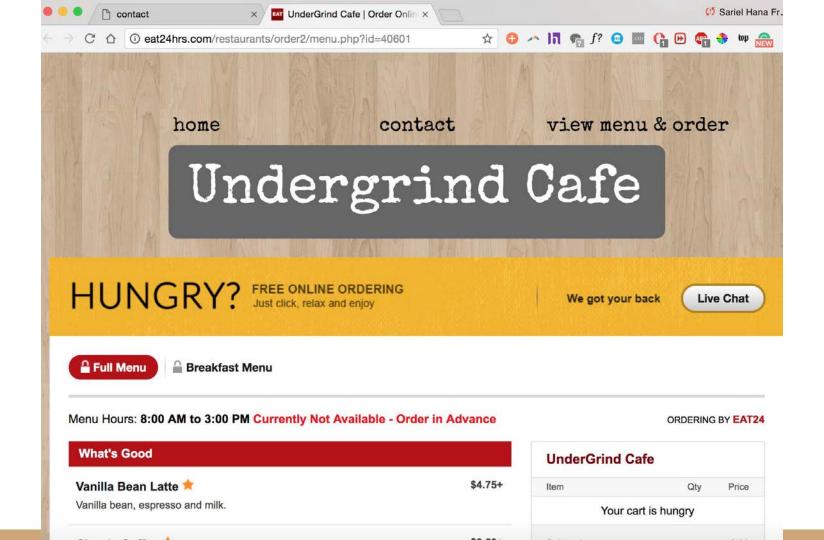

#### **Undergrind Cafe**

www.undergrindcafe.com/ ▼

home · contact · view menu & order. Undergrind Cafe. View on Mobile.

Hours: Closed now ▼

Veterans Day might affect these hours

Phone: (310) 730-6392

Order: postmates.com

home contact

view menu & order