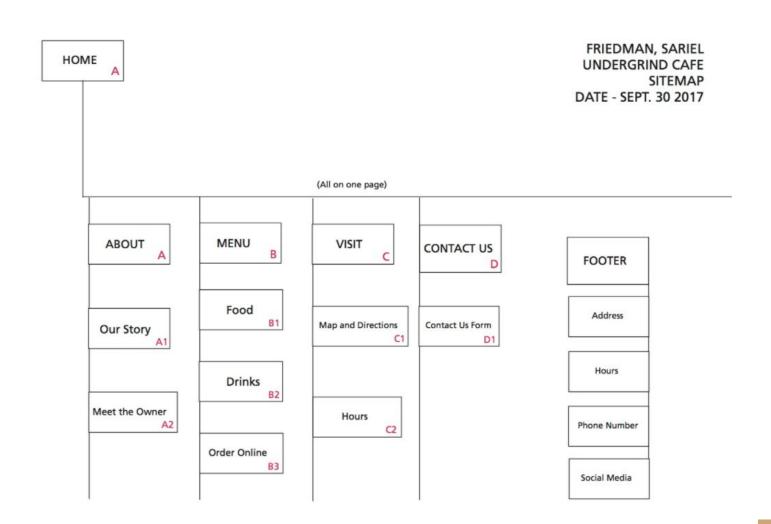

## 5 Goals

- The goal for the redesign is to make the Undergrind Cafe website stand out against all of the other cafes in the area.
- 2. The website needs to be stylish, tasteful and balanced.
- The website must contain all of the relevant information.
- 4. The logo needs to be redesigned.
- 5. The website's overall aesthetic needs an update.